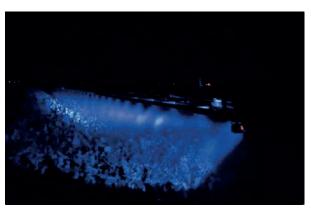

## **CROP SPRAYING EQUIPMENT**

The Light can be mounted on the wing-end of the spraying vehicle, close to the pivot. It will light up the whole spraying area with high illumination in a nozzle pattern.