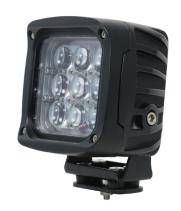

## FACTS AND INFORMATION BLUE LIGHT LED

## **CROP SPRAYING EQUIPMENT**

The Light can be mounted on the wing-end of the spraying vehicle, close to the pivot. It will light up the whole spraying area with high illumination in a nozzle pattern.

## **DEER REPULSE**

It was found out, that Deers and other wildlife animals are very afraid of the shine of blue light. Therefore, this LED Light offers a very simple and efficient method to repulse uninvited guests from cultivation fields.

## CHICKEN FARMING

Chicken are not able to perceive blue light, so in a dark environment chicken will not realize that they will be spotted by a blue light which makes it a lot easier to handle those. It is also known that it has a soothing effect on them.