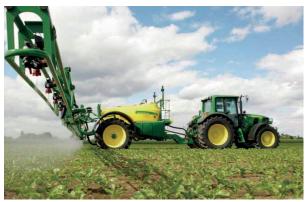

## **CROP SPRAYING EQUIPMENT**

The Light can be mounted on the wing-end of the spraying vehicle, close to the pivot. It will light up the whole spraying area with high illumination in a nozzle pattern.