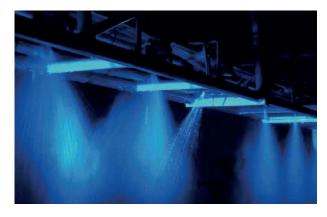

## **CROP SPRAYING EQUIPMENT**

The Light can be mounted on the wing-end of the spraying vehicle, close to the pivot. It will light up the whole spraying area with high illumination in a nozzle pattern.