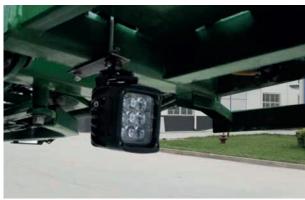

## **CROP SPRAYING EQUIPMENT**

The Light can be mounted on the wing-end of the spraying vehicle, close to the pivot. It will light up the whole spraying area with high illumination in a nozzle pattern.